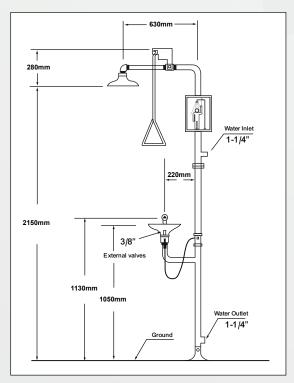

#### **DIMENSIONS:**

✓ The installation of this device must be carried out by qualified personnel.

✓ Once installed, the lowest part of the shower head should be between 210 and 230 cm and the lowest part of the EyeWash ,between 210 and 230 cm and the highest part of the eyewash basin between 80 and 115 cm.
 ✓ It must be supplied with potable water.

✓ Water inlet and outlet with 1 ¼ ' connection.

✓ Flow control: Changes according to the pressure and flow rate in the pipe where the maximum level reaches 114 L/min.