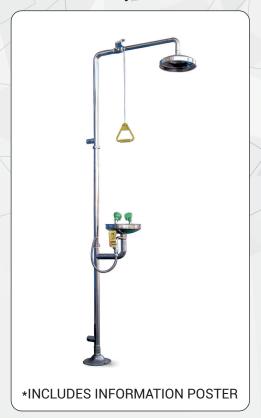

## 2388DAI

Stainless steel eye-shower.

### STAINLESS STEEL SHOWER-EYEWASH

#### **DESCRIPTION:**

EyeWash with stainless steel structure, to be used in case of splashes of harmful elements on the worker eyes or body, when the water produces a dragging effect of the harmful substance.